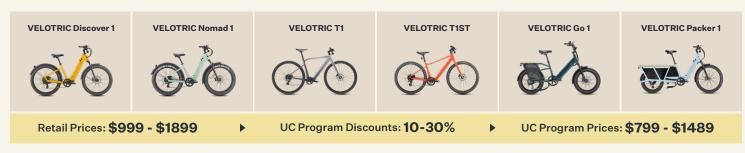

#### **PROGRAM OFFERS**

UC System students, faculty, and staff can enjoy exclusive discounts on our range of e-bike models. Check out our product offerings at <u>https://www.velotricbike.com/</u>

## **ATTACHMENT A - VELOTRIC PRICING**

|                     | MSRP    | Discounted<br>Price | For order of<br><b>10</b><br>or more bikes<br>to a single location | For order of<br><b>200</b><br>or more bikes<br>to a single location |
|---------------------|---------|---------------------|--------------------------------------------------------------------|---------------------------------------------------------------------|
| VELOTRIC DISCOVER 1 | \$1,599 | \$999.78            | \$959.78                                                           | \$919.78                                                            |
| VELOTRIC NOMAD 1    | \$1,799 | \$1,138.39          | \$1,098.39                                                         | \$1,058.39                                                          |
| VELOTRIC T1         | \$1,799 | \$1,415.15          | \$1,375.15                                                         | \$1,335.15                                                          |
| VELOTRIC TIST       | \$1,499 | \$799.50            | \$759.50                                                           | \$719.50                                                            |
| VELOTRIC GO 1       | \$1,799 | \$799               | \$779                                                              | \$759                                                               |
| VELOTRIC PACKER 1   | \$1,999 | \$1,328.39          | \$1,288.39                                                         | \$1,248.39                                                          |