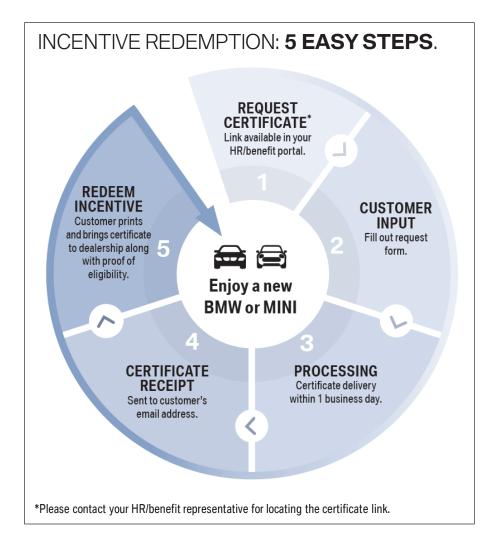

## **OVERVIEW.**

- Incentives to eligible employees of your organization.
- Valid at any BMW and MINI dealership in the U.S.
- Includes most BMW and MINI models (see website for available models).
- Choose between Financing or Leasing with BMW/MINI Financial Services or Cash Purchase with your own source of funding.
- Must provide current paystub as proof of eligibility along with the Corporate Sales Program Certificate to your local dealer.

For further questions regarding the program, please contact your local BMW or MINI dealer.

Corporate Sales Program incentives are available to employees of select organizations that have partnered with BMW of North America, LLC (BMW USA and MINI USA). Customers can Finance or Lease a new vehicle through BMW Financial Services NA, LLC including its division MINI Financial Services. Customer can also utilize their own source of funding for Cash purchases. All Finance or Lease applications are subject to credit approval by BMW Financial Services NA, LLC including its division MINI Financial Services.

Employee must provide a current paystub as proof of eligibility. The paystub is used to verify employment with a company participating in the BMW Group Corporate Sales Program. The employee may redact personal information that is not relevant to prove the employment relationship. Provided paystubs will remain with the BMW or MINI dealer for auditing purposes and are not shared with third parties.